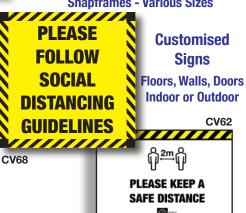

## Safety Signage - Any Type, Any Size

Approx. 850x2150mm CV61

**CV64** 

**Freestanding Sign** 

'No Touch' Hand Sanitising Unit

**Pavements Signs - Various Types** 

## Floor and Wall Stickers

2 METRE CLEARANCE ZONE

STANKER PYOUR

2 METRE CLEARANCE ZONE