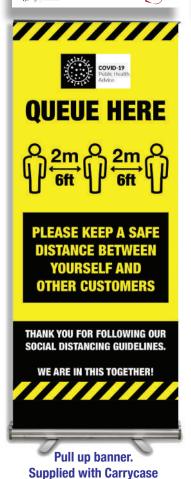

## Safety Signage - Any Type, Any Size

Approx. 850x2150mm CV61

**CV64** 

**Freestanding Sign** 

'No Touch' Hand Sanitising Unit

**Pavements Signs - Various Types** 