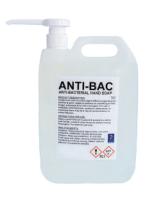

**Automatic 'No Touch' Hand Sanitising Unit** 

CV77
Alcohol Hand
Sanitiser Gel:
5litre with
Hand Pump for
Refilling Smaller
Containers
(Box of 4)

CV79
250ml Pump Bottle
with Wall Bracket
For use with Anti Bac
Soap or Sanitiser
(Single)