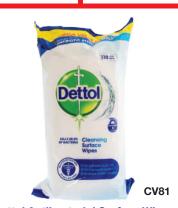

Dettol Antibacterial Surface Wipes (110 per pack | Box of 10)

Composable Wipes with Wall Bracket.
Wipes Included