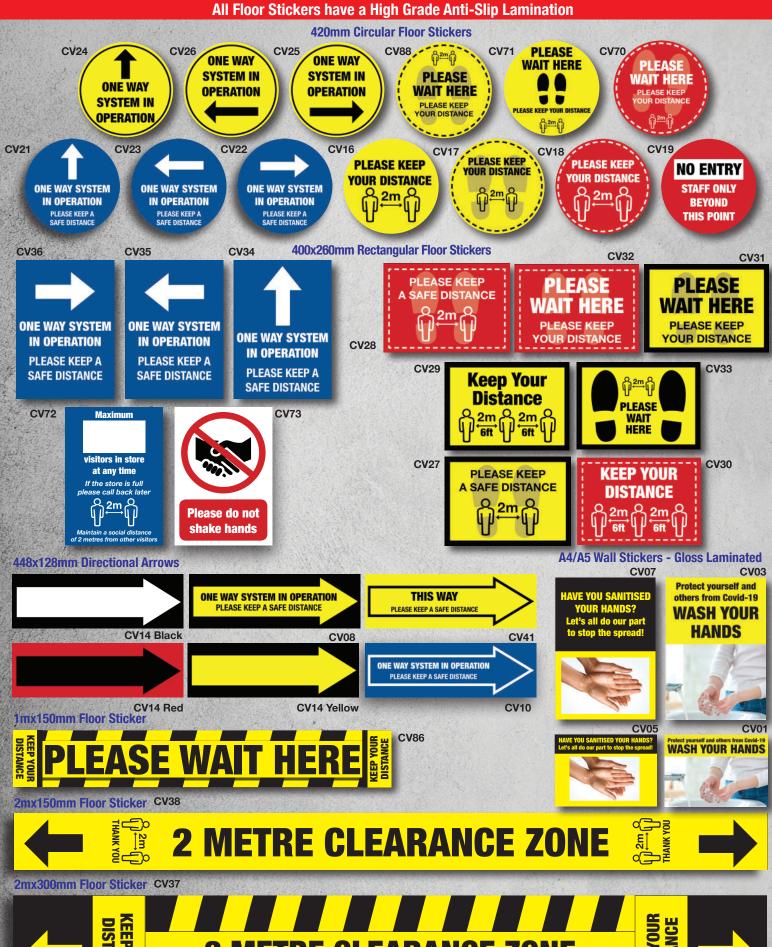

## Floor and Wall Stickers

2 METRE CLEARANCE ZONE

STANKER PYOUR

2 METRE CLEARANCE ZONE