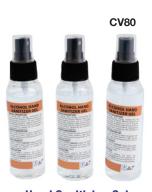

**Automatic 'No Touch' Hand Sanitising Unit** 

CV77
Alcohol Hand
Sanitiser Gel:
5litre with
Hand Pump for
Refilling Smaller
Containers
(Box of 4)

CV79
250ml Pump Bottle
with Wall Bracket
For use with Anti Bac
Soap or Sanitiser
(Single)