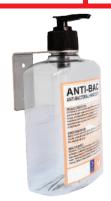

**Automatic 'No Touch' Hand Sanitising Unit** 

CV77
Alcohol Hand
Sanitiser Gel:
5litre with
Hand Pump for
Refilling Smaller
Containers
(Box of 4)

CV79
250ml Pump Bottle
with Wall Bracket
For use with Anti Bac
Soap or Sanitiser
(Single)