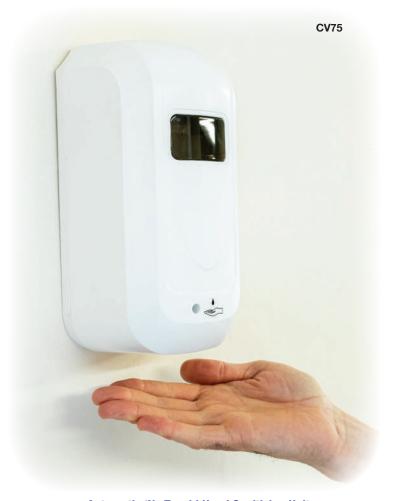

**Automatic 'No Touch' Hand Sanitising Unit** 

CV77
Alcohol Hand
Sanitiser Gel:
5litre with
Hand Pump for
Refilling Smaller
Containers
(Box of 4)

CV79
250ml Pump Bottle
with Wall Bracket
For use with Anti Bac
Soap or Sanitiser
(Single)