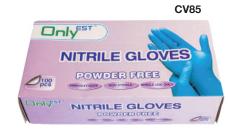

Powder FREE Nitrile Gloves 100 per pack, Hospital Standard (Small, Medium, Large) (Single)

CV78
Anti-Bac Hand
Soap: 5litre
with Hand Pump
for Refilling
Smaller
Containers
(Box of 4)

Hand Sanitising Gel 100ml Bottles (Box of 25)