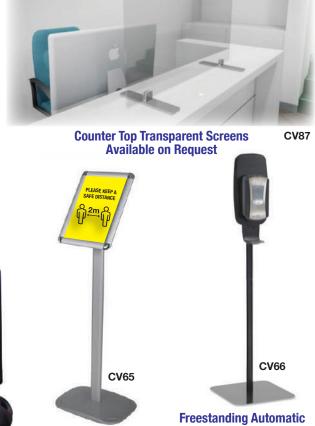

## Safety Signage - Any Type, Any Size

Approx. 850x2150mm CV61

**CV64** 

**Freestanding Sign** 

'No Touch' Hand Sanitising Unit

**Pavements Signs - Various Types** 

**Automatic 'No Touch' Hand Sanitising Unit** 

CV77
Alcohol Hand
Sanitiser Gel:
5litre with
Hand Pump for
Refilling Smaller
Containers
(Box of 4)

CV79
250ml Pump Bottle
with Wall Bracket
For use with Anti Bac
Soap or Sanitiser
(Single)