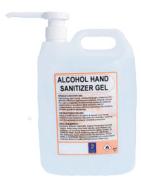

**Automatic 'No Touch' Hand Sanitising Unit** 

CV77
Alcohol Hand
Sanitiser Gel:
5litre with
Hand Pump for
Refilling Smaller
Containers
(Box of 4)

CV79
250ml Pump Bottle
with Wall Bracket
For use with Anti Bac
Soap or Sanitiser
(Single)