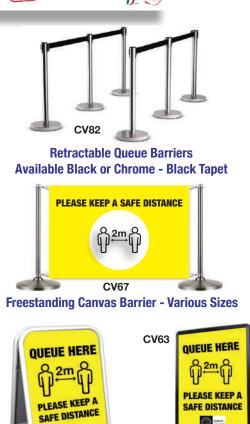

## Safety Signage - Any Type, Any Size

Approx. 850x2150mm CV61

**CV64** 

**Freestanding Sign** 

'No Touch' Hand Sanitising Unit

**Pavements Signs - Various Types** 