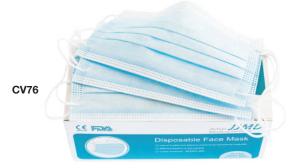

## Personal Protective Equipment (PPE) | Sanitising Products

Full Face Medical Visor
Branding & Personalisation Available (ensures one user only)

Medical Standard Face Masks with Nose Punch (50 per box)